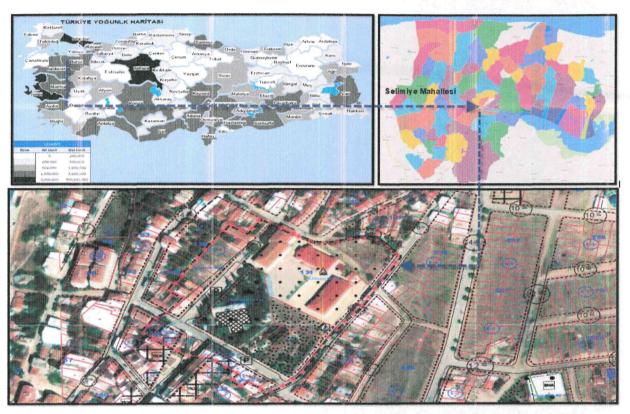

# 2. PLANLAMA ALANINA İLİŞKİN BİLGİLER

Plan değişikliği yapılan Selimiye Mahallesi 130 ada 6-7-8-15-16-17-18-33-34 no.lu parseller, 131 ada 15-16-18-19-27-31-34-37-38 no'lu parseller, 132 ada 4-19-21-24 no'lu parseller, 141ada 2-3-4-5-6 no.lu parsellerin parsel sınırlarının bütününü kapsayan sınırın içerisinde yer alan bölgeyi kapsamaktadır. Toplam yüz ölçümü 28.265,4 m² dir. Planlanan bölge; Karacabey İlçe merkezinden kuzey yönüne, ilçe merkezine 1.1 km uzaklıkta yer almaktadır.

#### 2.1.1. PLANLAMA ALANININ KONUMU

Selimiye Mahallesi 130 ada 6-7-8-15-16-17-18-33-34 no.lu parseller, 131 ada 15-16-18-19-27-31-34-37-38 no'lu parseller, 132 ada 4-19-21-24 no.lu parseller, 141ada 2-3-4-5-6 no.lu parseller oluşan planlama alanı; İlçe merkezinden kuzey yönüne 4-8-11-17 sokaklar ve imaret caddesini de içerisine alan bir alandan oluşmaktadır.

Yandeks Harita koordinatlarına göre 40.22409538838047, 28.36443469577819 İmaret Camii merkez konum olmak üzere belirtilen koordinatlarda yer almaktadır. Planlama konusu parseller ilçe merkezine yaklaşık 1.1 kilometre Yeniköy Caddesine 100 metre, mesafesindedir.