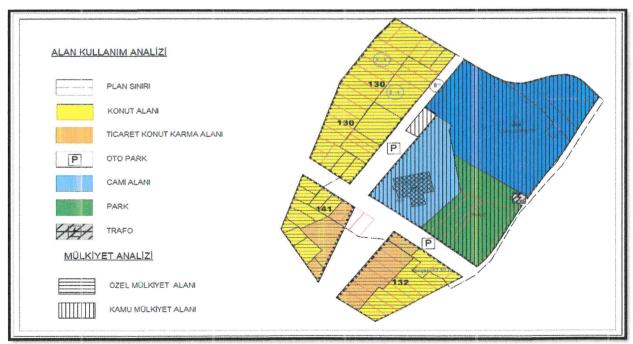

## 2.1.7. ARAZİ KULLANIMI

Planlama koruma alan sınırı içerisinde yer alan parsellerin bir kısmı özel mülkiyet bir kısmı kamu mülkiyetinde yer alan alanlardır. Sosyal alt yapı amaçlı kullanılan alanların tamamı kamu mülkiyetinde olup konut barınma ve ticari amaçlı parseller özel mülkiyetlidir. Planlama alanı içerisinde genel olarak yer alan parsellerin kullanım şekilleri ilgili analiz resimde gösterildiği gibi; Cami Alanı, Okul Alanı, Park Alanı ve bölge sakinlerinin ikameti için Konut Alanı, günlük ihtiyaçlarının karşılanması için Ticaret Alanı şeklindedir.

## 2.1.8. PLANLAMA ALANI MÜLKİYET ANALİZİ

Planlama bölgesi mülkiyet dokusu ilçe merkezine içerisinde yer alması nedeniyle özel mülkiyet ağırlıklı olup, kamu mülkiyetinde olan alanlar dini tesis, par alanı ve eğitim alanları ile otopark alanlarıdır. Özel mülkiyet genel olarak konut ve konut altı ticaret alanlarından oluşmaktadır.