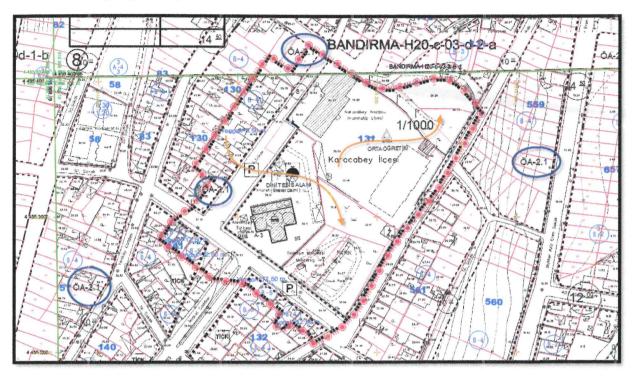

## 3.3.1/1000 Ölçekli Uygulama İmar Planı

Planlama bölgesi; Selimiye Mahallesi 130 ada 6-7-8-15-16-17-18-33-34 no.lu parseller Bitişik Nizam, Yençok:9.50 metre, 131 ada 15-16-17-18-31 Park Alanı, 31 Parselin Bir kısmı **Trafo Alanı** 27-34-37-38 no'lu parseller **Orta Öğretim Alanı**, 37 parselin bir kısmı **Yol Alanı**, 19 Parselin tamamı **Cami Alanı**, 132 ada 4-19-24 no'lu parseller Bitişik Nizam 4 kat **Konut Alanı**, 21 numaralı parsel 5 kat **Konut ve Ticaret Alanı**, 141 ada 2-3 parseller Bitişik Nizam 4 kat **Konut Alanı**, 4 ve 5 parselin bir kısmı 5 kat **Konut ve Ticaret** karma fonksiyonlu 5 parselin bir kısmı ve 6 no.lu parseller Yol Alanı içerisinde kalmaktadır. Yakın bölgede Belediye Hizmet Alanı, 4 Katlı konut alanları ve 10 m ve 20 m genişlikteki araç yolları yer almaktadır.

# 4.3.PLAN / PLAN DEĞİŞİKLİĞİ ÖNERİSİ ve PLAN KARARLARI

Plan değişikliği hazırlanan alan Kültür Varlığı olarak tescil edilmiş olup ve Kültür Varlıkları Koruma Kanunu kapsamında değerlendirilmektedir. Bu amaçla ilgili kurum tarafından belirtilen önlemler ve kararların alınması amacıyla plan değişikliği hazırlanmış, bölgedeki mevcut sınır değerlendirilmeye alınarak yeniden düzenlemiştir.

#### **ALAN KULLANIMI TABLOSU**

| Planlama Alanı           | Mevcut(m2) | Öneri(m2) | Düzenlenen Sınır |
|--------------------------|------------|-----------|------------------|
| Cami Koruma Alanı Sınırı | 28.265,4   | 28.265,4  | 28.265,4         |