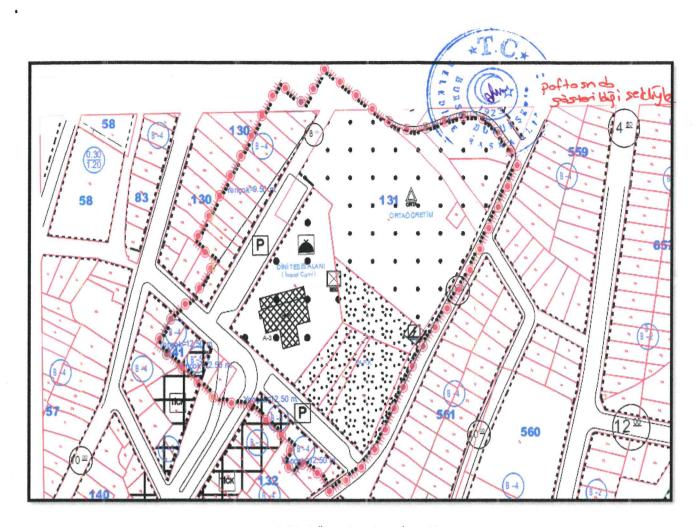

# 2. PLANLAMA ALANINA İLİŞKİN BİLGİLER

Plan değişikliği yapılan Selimiye Mahallesi 130 ada 6-7-8-15-16-17-18-33-34 no.lu parseller, 131 ada 15-16-18-19-27-31-34-37-38 no'lu parseller, 132 ada 4-19-21-24 no'lu parseller, 141ada 2-3-4-5-6 no.lu parsellerin parsel sınırlarının bütününü kapsayan sınırın içerisinde yer alan bölgeyi kapsamaktadır. Toplam yüz ölçümü 28.265,4 m² dir. Planlanan bölge; Karacabey İlçe merkezinden kuzey yönüne, ilçe merkezine 1.1 km uzaklıkta yer almaktadır.

#### 2.1.1. PLANLAMA ALANININ KONUMU

Selimiye Mahallesi 130 ada 6-7-8-15-16-17-18-33-34 no.lu parseller, 131 ada 15-16-18-19-27-31-34-37-38 no'lu parseller, 132 ada 4-19-21-24 no.lu parseller, 141ada 2-3-4-5-6 no.lu parseller oluşan planlama alanı; İlçe merkezinden kuzey yönüne 4-8-11-17 sokaklar ve imaret caddesini de içerisine alan bir alandan oluşmaktadır.

## 2.1.7. ARAZİ KULLANIMI

Planlama koruma alan sınırı içerisinde yer alan parsellerin bir kısmı özel mülkiyet bir kısmı kamu mülkiyetinde yer alan alanlardır. Sosyal alt yapı amaçlı kullanılan alanların tamamı kamu mülkiyetinde olup konut barınma ve ticari amaçlı parseller özel mülkiyetlidir. Planlama alanı içerisinde genel olarak yer alan parsellerin kullanım şekilleri ilgili analiz resimde gösterildiği gibi; Cami Alanı, Okul Alanı, Park Alanı ve bölge sakinlerinin ikameti için Konut Alanı, günlük ihtiyaçlarının karşılanması için Ticaret Alanı şeklindedir.

## 3.3.1/1000 Ölçekli Uygulama İmar Planı

Planlama bölgesi; Selimiye Mahallesi 130 ada 6-7-8-15-16-17-18-33-34 no.lu parseller Bitişik Nizam, Yençok:9.50 metre, 131 ada 15-16-17-18-31 Park Alanı, 31 Parselin Bir kısmı **Trafo Alanı** 27-34-37-38 no'lu parseller **Orta Öğretim Alanı**, 37 parselin bir kısmı **Yol Alanı**, 19 Parselin tamamı **Cami Alanı**, 132 ada 4-19-24 no'lu parseller Bitişik Nizam 4 kat **Konut Alanı**, 21 numaralı parsel 5 kat **Konut ve Ticaret Alanı**, 141 ada 2-3 parseller Bitişik Nizam 4 kat **Konut Alanı**, 4 ve 5 parselin bir kısmı 5 kat **Konut ve Ticaret** karma fonksiyonlu 5 parselin bir kısmı ve 6 no.lu parseller Yol Alanı içerisinde kalmaktadır. Yakın bölgede Belediye Hizmet Alanı, 4 Katlı konut alanları ve 10 m ve 20 m genişlikteki araç yolları yer almaktadır.