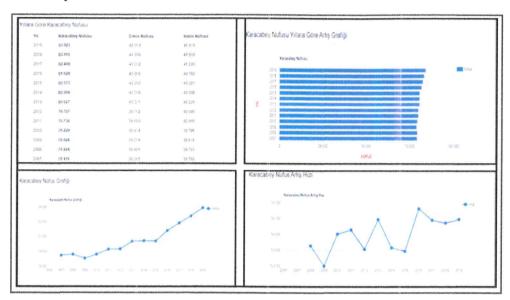

#### 2.1.2. DEMOGRAFİK VE EKONOMİK YAPI

Planlama alanın bağlı bulunduğu Karacabey ilçesi; Bursa ilinin 2019 yılı itibariyle nüfus büyüklüğü olarak 17 merkez arasında 9. sırada yer alan ilçesidir. Nüfusu 2019 yılına göre 83.923 kişidir. Bu nüfus, 42.013 erkek ve 41.910 kadından oluşmaktadır.

Tablo 2 Nüfus Değişimleri

Planlama alanı yakın bölgesi mevcut sosyal yapısı orta ve alt gelir grubundaki kişilerden oluşmaktadır. Karacabey ilçesi bölgede verimli topraklara sahip olan, sulanabilir arazi miktarı üst seviyede olan Bursa ilinin önemli merkezlerinden biridir. Bu doğrultuda bölgede yer seçimi yapan üreticiler tarım sektörü ağırlıklıdır. Sanayi türleri genel olarak tarımsal üretim ve hayvansal gıdalar olarak görülmektedir.