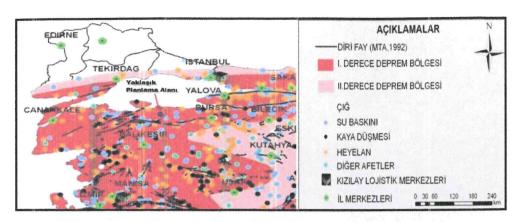

## 2.1.4. Depremsellik

Planlama alanının, AFAD Deprem Dairesi Başkanlığı tarafından yenilenen, 18 Mart 2018 tarih ve 30364 sayılı (mükerrer) Resmî Gazete' de yayımlanmış olan ve 1 Ocak 2019 tarihinde yürürlüğe giren

"Türkiye Deprem Tehlike Haritası" na göre 1. Derece deprem bölgesinde yer almaktadır.

Tablo 3 Deprem Haritası