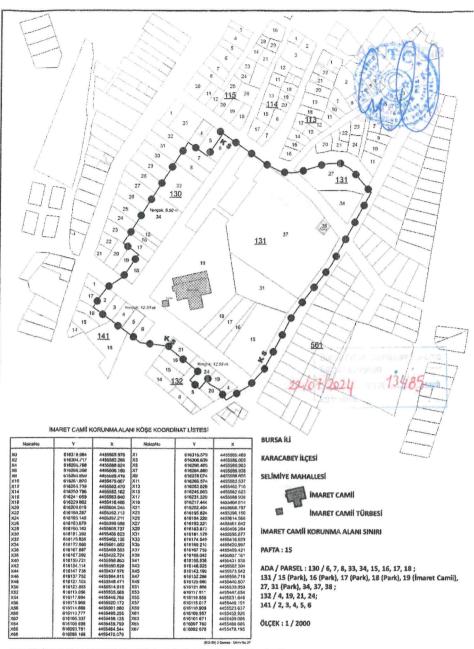

# KARACABEY BELEDİYE BAŞKANLIĞI

İMAR VE ŞEHİRCİLİK MÜDÜRLÜĞÜ

BURSA İLİ, KARACABEY İLÇESİ, SELİMİYE MAHALLESİ 130 ADA 6-7-8-15-16-17-18-33-34 NO.LU PARSELLER,131 ADA 15-16-18-19-27-31-34-37-38 NO'LU PARSELLER, 132 ADA 4-19-21-24 NO'LU PARSELLER, 141ADA 2-3-4-5-6 NO.LU PARSELLER1/1000 ÖLÇEKLİ İMARET CAMİİ KORUMA ALANI SINIRI UYGULAMA İMAR PLANI DEĞIŞİKLİĞİ

## PLAN HÜKÜMLERİ

1- İMARET CAMİİ KORUNMA ALANI SINIRLARI İÇERİSİNDE YAPILACAK HER TÜRLÜ UYGULAMADAN ÖNCE BURSA KÜLTÜR VARLIKLARINI KORUMA BÖLGE KURULU'NUN İZNİ ALINACAKTIR.

2-BURSA KÜLTÜR VARLIKLARIM KORMA BÖLGE KURULUNCA AYASH UYGUN BULUNMASI HALINDE UYGULAMAYA GEÇİLECEKTİR.

3-130 ADA, 6,7,8,33,34,15,16,17,18 PARSELLERDE YAPILACAK YEWI YAPILANMA DYGULAMALARINDA SAGAK KOTU (Yencet):9.50m

4- 131 ADA, 4, 19, 21 / 24 PARSELLER I'LE 141 ADA, 2, 3, 4, 5, 6
PARSELLERDE YAPILACAK YENI YAPILANMA UYGULAMALARINDA
SAGAK KOTU (YENGEL): 12.50 M OLA CALTIR.

Tablo 9 Öneri Uygulama İmar Planı

12/01/2018 tarihli ve 7509 sayılı kararla; 1.grup korunması gerekli taşınmaz kültür varlığı olarak tescilli İmaret Camii'ni siluet açısından etkilemesi nedeniyle saçak kotları ; 130 ada/ 18, 17, 16, 15, 34, 33, 8, 7, 6 parseller 9.50 metre, 141 ada/ 2, 3, 4, 5, 6 parseller ile 132 ada/ 21, 24, 19, 4 parseller 12.50 metre olarak belirlenen taşınmazları kapsayacak şekilde korunma alanı sınırının kararımız eki paftada revize edildiği haliyle 2863 sayılı Kanunun 8. Maddesi doğrultusunda uygun olduğuna,

Not 1: 130 / 6, 7, 8, 33, 34, 15, 16, 17, 18 parsellerde yapılacak yeni yapılanma uygulamalarında Saçak Kotu (Yençok): 9.50 m. olacaktır.

Not 2: 132 / 4, 19, 21, 24 lie 141 / 2, 3, 4, 5, 6 parsellerde yapılacak yeni yapılanma uygulamalarında Saçak Kotu (Yençok): 12.50 m. olacaktır.