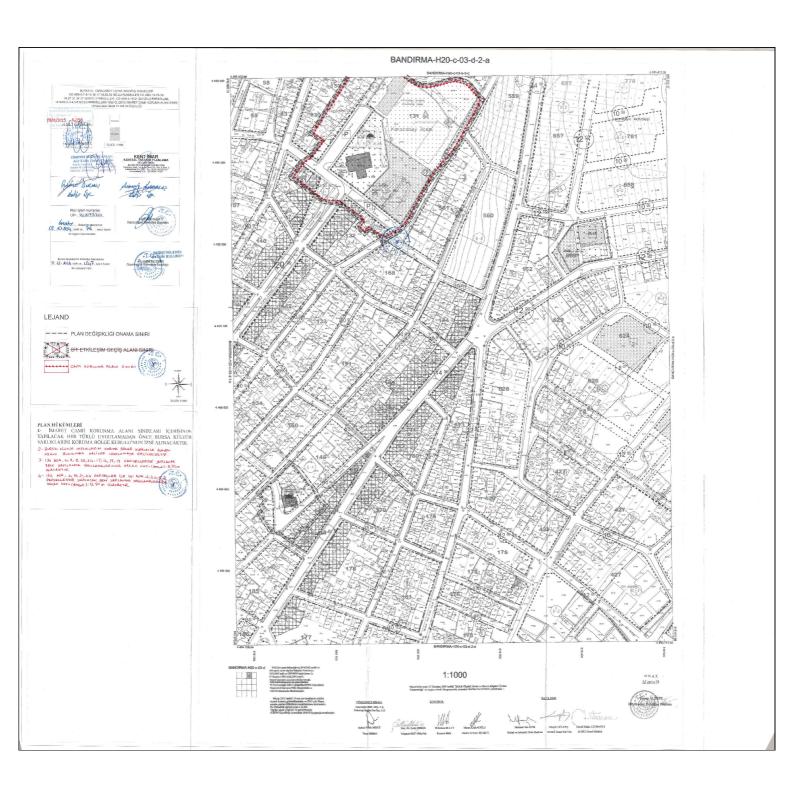

# 2. PLANLAMA ALANINA İLİŞKİN BİLGİLER

Plan değişikliği yapılan Selimiye Mahallesi 130 ada 6-7-8-15-16-17-18-33-34 no.lu parseller, 131 ada 15-16-18-19-27-31-34-37-38 no'lu parseller, 132 ada 4-19-21-24 no'lu parseller, 141ada 2-3-4-5-6 no.lu parsellerin parsel sınırlarının bütününü kapsayan sınırın içerisinde yer alan bölgeyi kapsamaktadır. Toplam yüz ölçümü 28.265,4 m² dir. Planlanan bölge; Karacabey İlçe merkezinden kuzey yönüne, ilçe merkezine 1.1 km uzaklıkta yer almaktadır.

#### 2.1.1. PLANLAMA ALANININ KONUMU

Selimiye Mahallesi 130 ada 6-7-8-15-16-17-18-33-34 no.lu parseller, 131 ada 15-16-18-19-27-31-34-37-38 no'lu parseller, 132 ada 4-19-21-24 no.lu parseller, 141ada 2-3-4-5-6 no.lu parseller oluşan planlama alanı; İlçe merkezinden kuzey yönüne 4-8-11-17 sokaklar ve imaret caddesini de içerisine alan bir alandan oluşmaktadır.

Kararımız eki paftada belirlenen korunma alanı sınırının ve yükseklik (Yençok) değerlerinin yürürlükteki imar planına işlenmesine, 2863 sayılı Kanunun 8.maddesine göre "Korunma alanında yapılacak her türlü uygulama öncesi Koruma Bölge Kurulu izni alınması gerektiği" şeklinde plan notu konularak hazırlanacak plan değişikliğinin değerlendirilmek üzere Kurulumuza iletilmesine karar verildi.