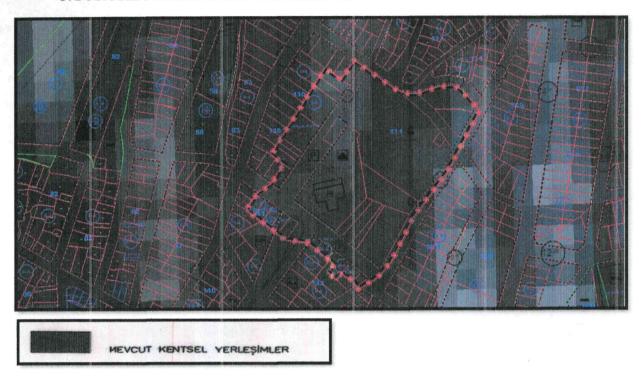

## 3.1. 1/100000 ÖLÇEKLİ ÇDP

Planlama alanının mevcut 1/100.000 Ölçekli Bursa Çevre Düzeni Planında Mevcut Kentsel Yerleşme Alanı olarak gösterilen bölgede yer almaktadır. Plan raporunda

Kentsel Yerleşme Alanı: İmar planı kararı ile kentsel kullanımlara ayrılan alanlardır. Şeklinde tanımlanmıştır.