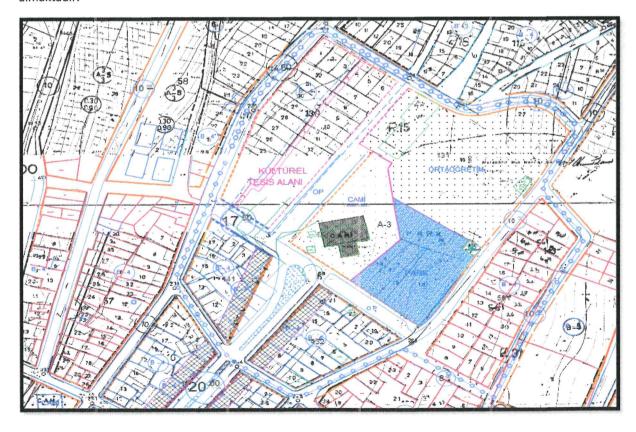

## 3.3.1/1000 Ölçekli Uygulama İmar Planı

Planlama bölgesi; Selimiye Mahallesi 130 ada 6-7-8-15-16-17-18-33-34 no.lu parseller Bitişik Nizam, Yençok:9.50 metre, 131 ada 15-16-17-18-31 Park Alanı, 31 Parselin Bir kısmı **Trafo Alanı** 27-34-37-38 no'lu parseller **Orta Öğretim Alanı**, 37 parselin bir kısmı **Yol Alanı**, 19 Parselin tamamı **Cami Alanı**, 132 ada 4-19-24 no'lu parseller Bitişik Nizam 4 kat **Konut Alanı**, 21 numaralı parsel 5 kat **Konut ve Ticaret Alanı**, 141 ada 2-3 parseller Bitişik Nizam 4 kat **Konut Alanı**, 4 ve 5 parselin bir kısmı 5 kat **Konut ve Ticaret** karma fonksiyonlu 5 parselin bir kısmı ve 6 no.lu parseller Yol Alanı içerisinde kalmaktadır. Yakın bölgede Belediye Hizmet Alanı, 4 Katlı konut alanları ve 10 m ve 20 m genişlikteki araç yolları yer almaktadır.